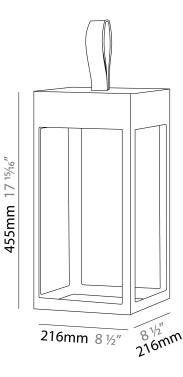

#### GENERAL

| Series: Eterea 2.0                         |                                                      |
|--------------------------------------------|------------------------------------------------------|
| Brand: Platek                              |                                                      |
| Division: Exterior                         |                                                      |
| Mounting Type: P                           | ortable                                              |
| Mounting Locatio                           | n: Table                                             |
| Subcategory: Batt                          | ery Operated                                         |
| PHYSICAL                                   |                                                      |
| Shape: Rectangle                           |                                                      |
| Length (mm): 216                           |                                                      |
| Length (in): 8 <sup>1</sup> / <sub>2</sub> |                                                      |
| Width (mm): 216                            |                                                      |
| Width (in): 8 $\frac{1}{2}$                |                                                      |
| Height (mm): 455                           |                                                      |
| Height (in): 17 $^{15}\!\!/_{16}$          |                                                      |
| Light Distribution                         | : Direct                                             |
| Weight (kg): 2.80                          |                                                      |
| Weight (lbs): 6.17                         |                                                      |
| Screws: No visible                         | screws                                               |
| Diffuser: Frosted N                        |                                                      |
|                                            | T / BLK / BRZ / COR / RSB / WHI                      |
| Fixture Material: S                        |                                                      |
| Cable Details: Sup<br>length               | pplied with one Micro USB power supply cable 1.2m in |
| Upon Request: Bo                           | lt Down                                              |
| ELECTRICAL                                 |                                                      |
| Lamp Type: LED                             |                                                      |
| Input Wattage (W)                          | : 4.5                                                |
| Total Output Wat                           | age (W): 4.5                                         |
| Dimming: Non-Dir                           | nmable                                               |
| Input Voltage (V):                         | 120                                                  |
|                                            |                                                      |