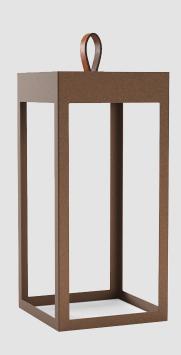

#### GENERAL

| Available       Available         Jivision: Exterior       Available         Available       Available         Available       Available         Available       Available         Available       Available         Available       Available         Available       Available         Subcategory: Battery Operated       PHYSICAL         Shape: Rectangle       Available         Length (mm): 150       Available         Length (im): 5 <sup>7</sup> / <sub>8</sub> Vidth (mm): 150         Vidth (im): 5 <sup>7</sup> / <sub>8</sub> Available         Height (im): 100       Vidth (im): 10 <sup>13</sup> / <sub>16</sub> Light Distribution: Direct       Veight (kg): 1.8         Veight (kg): 1.8       Veight (kg): 1.8         Veight (lbs): 4       Screws: No visible screws         Diffuser: Frosted Methacrylate       Screws: No visible screws         Diffuser: Frosted Methacrylate       Screws: Available         Cable Details: Supplied with one Micro USB power supply cable 1.2m in ength       Jpon Request: Bolt Down         LECTRICAL       Amp Type: LED       Nput Wattage (W): 4.5         Otal Output Wattage (W): 4.5       Screws: Non-Dimmable                                                                                                                                                                                                                                                                                                                                                                                                                                                                                                                                                                                                                                                                                                                                                                                                                                                                                                                                                                                                                                                                                                                                                 | Series: Eterea 2.0                              |                               |
|----------------------------------------------------------------------------------------------------------------------------------------------------------------------------------------------------------------------------------------------------------------------------------------------------------------------------------------------------------------------------------------------------------------------------------------------------------------------------------------------------------------------------------------------------------------------------------------------------------------------------------------------------------------------------------------------------------------------------------------------------------------------------------------------------------------------------------------------------------------------------------------------------------------------------------------------------------------------------------------------------------------------------------------------------------------------------------------------------------------------------------------------------------------------------------------------------------------------------------------------------------------------------------------------------------------------------------------------------------------------------------------------------------------------------------------------------------------------------------------------------------------------------------------------------------------------------------------------------------------------------------------------------------------------------------------------------------------------------------------------------------------------------------------------------------------------------------------------------------------------------------------------------------------------------------------------------------------------------------------------------------------------------------------------------------------------------------------------------------------------------------------------------------------------------------------------------------------------------------------------------------------------------------------------------------------------------------------|-------------------------------------------------|-------------------------------|
| Aounting Type: Portable         Aounting Location: Table         Subcategory: Battery Operated         PHYSICAL         Shape: Rectangle         .ength (mm): 150         .ength (mm): 150         .ength (in): 5 $\frac{7}{8}$ Vidth (mm): 150         Vidth (in): 5 $\frac{7}{8}$ Height (in): 11 $\frac{13}{16}$ .ight Distribution: Direct         Veight (kg): 1.8         Veight (lbs): 4         Screws: No visible screws         Diffuser: Frosted Methacrylate         Fixture Finish: ANT / BLK / BRZ / COR / RSB / WHI         Fixture Material: Stainless Steel         Cable Details: Supplied with one Micro USB power supply cable 1.2m in ength         Jpon Request: Bolt Down         ELECTRICAL         .amp Type: LED         nput Wattage (W): 4.5         Total Output Wattage (W): 4.5         Dimming: Non-Dimmable                                                                                                                                                                                                                                                                                                                                                                                                                                                                                                                                                                                                                                                                                                                                                                                                                                                                                                                                                                                                                                                                                                                                                                                                                                                                                                                                                                                                                                                                                           | Brand: Platek                                   |                               |
| Advanting Location: Table         Subcategory: Battery Operated         Subcategory: Battery Operated         PHYSICAL         Schape: Rectangle         .ength (nm): 150         .ength (in): 5 $\frac{7}{4}$ Vidth (nm): 150         Vidth (in): 5 $\frac{7}{4}$ Height (in): 10         Height (in): 11 $\frac{13}{16}$ .ight Distribution: Direct         Veight (kg): 1.8         Veight (lbs): 4         Screws: No visible screws         Diffuser: Frosted Methacrylate         Fixture Finish: ANT / BLK / BRZ / COR / RSB / WHI         Fixture Material: Stainless Steel         Cable Details: Supplied with one Micro USB power supply cable 1.2m in ength         Jpon Request: Bolt Down         ELECTRICAL         .amp Type: LED         nput Wattage (W): 4.5         Total Output Wattage (W): 4.5         Dimming: Non-Dimmable                                                                                                                                                                                                                                                                                                                                                                                                                                                                                                                                                                                                                                                                                                                                                                                                                                                                                                                                                                                                                                                                                                                                                                                                                                                                                                                                                                                                                                                                                    | Division: Exterior                              |                               |
| Subcategory: Battery Operated<br>PHYSICAL<br>Schape: Rectangle<br>Length (mm): 150<br>Length (in): 5 $\frac{7}{8}$<br>Width (mm): 150<br>Width (in): 5 $\frac{7}{8}$<br>Height (in): 11 $\frac{13}{16}$<br>Light Distribution: Direct<br>Weight (kg): 1.8<br>Weight (lbs): 4<br>Screws: No visible screws<br>Diffuser: Frosted Methacrylate<br>Exture Finish: ANT / BLK / BRZ / COR / RSB / WHI<br>Exture Material: Stainless Steel<br>Cable Details: Supplied with one Micro USB power supply cable 1.2m in<br>ength<br>Jpon Request: Bolt Down<br>ELECTRICAL<br>Lamp Type: LED<br>nput Wattage (W): 4.5<br>Dimming: Non-Dimmable                                                                                                                                                                                                                                                                                                                                                                                                                                                                                                                                                                                                                                                                                                                                                                                                                                                                                                                                                                                                                                                                                                                                                                                                                                                                                                                                                                                                                                                                                                                                                                                                                                                                                                     | Mounting Type: Portable                         |                               |
| Shape: Rectangle         e.ength (mm): 150         .ength (in): 5 $\frac{7}{8}$ Width (mm): 150         Width (in): 5 $\frac{7}{8}$ Height (in): 11 $\frac{13}{16}$ .ight Distribution: Direct         Veight (kg): 1.8         Veight (lbs): 4         Screws: No visible screws         Diffuser: Frosted Methacrylate         ixture Finish: ANT / BLK / BRZ / COR / RSB / WHI         ixture Material: Stainless Steel         Cable Details: Supplied with one Micro USB power supply cable 1.2m in ength         Jpon Request: Bolt Down <b>ELECTRICAL</b> .amp Type: LED         nput Wattage (W): 4.5         Total Output Wattage (W): 4.5         Dimming: Non-Dimmable                                                                                                                                                                                                                                                                                                                                                                                                                                                                                                                                                                                                                                                                                                                                                                                                                                                                                                                                                                                                                                                                                                                                                                                                                                                                                                                                                                                                                                                                                                                                                                                                                                                      | Mounting Location: Table                        |                               |
| shape: Rectangle         .ength (mm): 150         .ength (in): 5 $\frac{7}{8}$ Width (mm): 150         Vidth (in): 5 $\frac{7}{8}$ Height (mm): 300         Height (in): 11 $\frac{13}{16}$ .ight Distribution: Direct         Veight (kg): 1.8         Veight (lbs): 4         Screws: No visible screws         Diffuser: Frosted Methacrylate         Fixture Finish: ANT / BLK / BRZ / COR / RSB / WHI         Fixture Material: Stainless Steel         Cable Details: Supplied with one Micro USB power supply cable 1.2m in ength         Jpon Request: Bolt Down         ELECTRICAL         .amp Type: LED         nput Wattage (W): 4.5         Total Output Wattage (W): 4.5         Dimming: Non-Dimmable                                                                                                                                                                                                                                                                                                                                                                                                                                                                                                                                                                                                                                                                                                                                                                                                                                                                                                                                                                                                                                                                                                                                                                                                                                                                                                                                                                                                                                                                                                                                                                                                                   | Subcategory: Battery Operated                   |                               |
| ength (mm): 150         .ength (in): 5 <sup>7</sup> / <sub>8</sub> Width (mm): 150         Width (in): 5 <sup>7</sup> / <sub>8</sub> Height (mm): 300         Height (in): 11 <sup>13</sup> / <sub>16</sub> .ight Distribution: Direct         Veight (kg): 1.8         Veight (lbs): 4         Screws: No visible screws         Diffuser: Frosted Methacrylate         Fixture Finish: ANT / BLK / BRZ / COR / RSB / WHI         Fixture Material: Stainless Steel         Cable Details: Supplied with one Micro USB power supply cable 1.2m in ength         Jpon Request: Bolt Down         ELECTRICAL         .amp Type: LED         nput Wattage (W): 4.5         Total Output Wattage (W): 4.5         Dimming: Non-Dimmable                                                                                                                                                                                                                                                                                                                                                                                                                                                                                                                                                                                                                                                                                                                                                                                                                                                                                                                                                                                                                                                                                                                                                                                                                                                                                                                                                                                                                                                                                                                                                                                                   | PHYSICAL                                        |                               |
| Length (in): 5 $\frac{7}{6}$ Width (mm): 150         Width (in): 5 $\frac{7}{6}$ Height (mm): 300         Height (in): 11 $\frac{13}{7_{16}}$ Light Distribution: Direct         Veight (kg): 1.8         Veight (lbs): 4         Screws: No visible screws         Diffuser: Frosted Methacrylate         Fixture Finish: ANT / BLK / BRZ / COR / RSB / WHI         Fixture Material: Stainless Steel         Cable Details: Supplied with one Micro USB power supply cable 1.2m in ength         Jpon Request: Bolt Down         ELECTRICAL         .amp Type: LED         nput Wattage (W): 4.5         Total Output Wattage (W): 4.5                                                                                                                                                                                                                                                                                                                                                                                                                                                                                                                                                                                                                                                                                                                                                                                                                                                                                                                                                                                                                                                                                                                                                                                                                                                                                                                                                                                                                                                                                                                                                                                                                                                                                               | Shape: Rectangle                                |                               |
| Vidth (mm): 150         Vidth (in): 5 $\frac{7}{8}$ Height (mm): 300         Height (in): 11 $\frac{13}{16}$ Light Distribution: Direct         Veight (kg): 1.8         Veight (lbs): 4         Screws: No visible screws         Diffuser: Frosted Methacrylate         Fixture Finish: ANT / BLK / BRZ / COR / RSB / WHI         Fixture Material: Stainless Steel         Cable Details: Supplied with one Micro USB power supply cable 1.2m in ength         Jpon Request: Bolt Down <b>ELECTRICAL</b> .amp Type: LED         nput Wattage (W): 4.5         Total Output Wattage (W): 4.5         Dimming: Non-Dimmable                                                                                                                                                                                                                                                                                                                                                                                                                                                                                                                                                                                                                                                                                                                                                                                                                                                                                                                                                                                                                                                                                                                                                                                                                                                                                                                                                                                                                                                                                                                                                                                                                                                                                                           | Length (mm): 150                                |                               |
| Vidth (in): 5 %         Height (mm): 300         Height (in): 11 <sup>13</sup> %         Light Distribution: Direct         Veight (kg): 1.8         Veight (lbs): 4         Screws: No visible screws         Diffuser: Frosted Methacrylate         Fixture Finish: ANT / BLK / BRZ / COR / RSB / WHI         Fixture Material: Stainless Steel         Cable Details: Supplied with one Micro USB power supply cable 1.2m in ength         Jpon Request: Bolt Down         ELECTRICAL         .amp Type: LED         nput Wattage (W): 4.5         Ointlout Wattage (W): 4.5         Dimming: Non-Dimmable                                                                                                                                                                                                                                                                                                                                                                                                                                                                                                                                                                                                                                                                                                                                                                                                                                                                                                                                                                                                                                                                                                                                                                                                                                                                                                                                                                                                                                                                                                                                                                                                                                                                                                                          | Length (in): 5 $\frac{7}{8}$                    |                               |
| Height (mm): 300         Height (in): 11 <sup>13</sup> / <sub>16</sub> .ight Distribution: Direct         Weight (kg): 1.8         Veight (lbs): 4         Screws: No visible screws         Diffuser: Frosted Methacrylate         Fixture Finish: ANT / BLK / BRZ / COR / RSB / WHI         Fixture Material: Stainless Steel         Cable Details: Supplied with one Micro USB power supply cable 1.2m in ength         Jpon Request: Bolt Down         ELECTRICAL         .amp Type: LED         nput Wattage (W): 4.5         Total Output Wattage (W): 4.5         Dimming: Non-Dimmable                                                                                                                                                                                                                                                                                                                                                                                                                                                                                                                                                                                                                                                                                                                                                                                                                                                                                                                                                                                                                                                                                                                                                                                                                                                                                                                                                                                                                                                                                                                                                                                                                                                                                                                                        | Width (mm): 150                                 |                               |
| deight (in): 11 <sup>13</sup> / <sub>16</sub> .ight Distribution: Direct         Veight (kg): 1.8         Veight (lbs): 4         Screws: No visible screws         Diffuser: Frosted Methacrylate         rixture Finish: ANT / BLK / BRZ / COR / RSB / WHI         rixture Material: Stainless Steel         Cable Details: Supplied with one Micro USB power supply cable 1.2m in ength         Jpon Request: Bolt Down <b>ELECTRICAL</b> .amp Type: LED         nput Wattage (W): 4.5         Total Output Wattage (W): 4.5         Dimming: Non-Dimmable                                                                                                                                                                                                                                                                                                                                                                                                                                                                                                                                                                                                                                                                                                                                                                                                                                                                                                                                                                                                                                                                                                                                                                                                                                                                                                                                                                                                                                                                                                                                                                                                                                                                                                                                                                          | Width (in): 5 $\frac{7}{8}$                     |                               |
| ight Distribution: Direct<br>Veight (kg): 1.8<br>Veight (lbs): 4<br>Screws: No visible screws<br>Diffuser: Frosted Methacrylate<br>Sixture Finish: ANT / BLK / BRZ / COR / RSB / WHI<br>Sixture Material: Stainless Steel<br>Cable Details: Supplied with one Micro USB power supply cable 1.2m in<br>ength<br>Jpon Request: Bolt Down<br>StECTRICAL<br>.amp Type: LED<br>nput Wattage (W): 4.5<br>Total Output Wattage (W): 4.5<br>Dimming: Non-Dimmable                                                                                                                                                                                                                                                                                                                                                                                                                                                                                                                                                                                                                                                                                                                                                                                                                                                                                                                                                                                                                                                                                                                                                                                                                                                                                                                                                                                                                                                                                                                                                                                                                                                                                                                                                                                                                                                                              | Height (mm): 300                                |                               |
| Veight (kg): 1.8<br>Veight (lbs): 4<br>Screws: No visible screws<br>Diffuser: Frosted Methacrylate<br>Sixture Finish: ANT / BLK / BRZ / COR / RSB / WHI<br>Sixture Material: Stainless Steel<br>Cable Details: Supplied with one Micro USB power supply cable 1.2m in<br>ength<br>Jpon Request: Bolt Down<br>Steersteersteersteersteersteersteersteer                                                                                                                                                                                                                                                                                                                                                                                                                                                                                                                                                                                                                                                                                                                                                                                                                                                                                                                                                                                                                                                                                                                                                                                                                                                                                                                                                                                                                                                                                                                                                                                                                                                                                                                                                                                                                                                                                                                                                                                  | Height (in): 11 <sup>13</sup> / <sub>16</sub>   |                               |
| Veight (lbs): 4<br>Veight (lbs): 4<br>Screws: No visible screws<br>Diffuser: Frosted Methacrylate<br>Sixture Finish: ANT / BLK / BRZ / COR / RSB / WHI<br>Sixture Material: Stainless Steel<br>Cable Details: Supplied with one Micro USB power supply cable 1.2m in<br>ength<br>Jpon Request: Bolt Down<br>SELECTRICAL<br>amp Type: LED<br>nput Wattage (W): 4.5<br>Total Output Wattage (W): 4.5<br>Dimming: Non-Dimmable                                                                                                                                                                                                                                                                                                                                                                                                                                                                                                                                                                                                                                                                                                                                                                                                                                                                                                                                                                                                                                                                                                                                                                                                                                                                                                                                                                                                                                                                                                                                                                                                                                                                                                                                                                                                                                                                                                            | Light Distribution: Direct                      |                               |
| Screws: No visible screws<br>Diffuser: Frosted Methacrylate<br>Screws: No visible screws<br>Screws: No visible screws<br>Sture Finish: ANT / BLK / BRZ / COR / RSB / WHI<br>Sixture Material: Stainless Steel<br>Cable Details: Supplied with one Micro USB power supply cable 1.2m in<br>ength<br>Jpon Request: Bolt Down<br>Screws: Bolt Down | Weight (kg): 1.8                                |                               |
| biffuser: Frosted Methacrylate<br>ixture Finish: ANT / BLK / BRZ / COR / RSB / WHI<br>ixture Material: Stainless Steel<br>Cable Details: Supplied with one Micro USB power supply cable 1.2m in<br>ength<br>Jpon Request: Bolt Down<br><b>ELECTRICAL</b><br>.amp Type: LED<br>nput Wattage (W): 4.5<br>Total Output Wattage (W): 4.5<br>Dimming: Non-Dimmable                                                                                                                                                                                                                                                                                                                                                                                                                                                                                                                                                                                                                                                                                                                                                                                                                                                                                                                                                                                                                                                                                                                                                                                                                                                                                                                                                                                                                                                                                                                                                                                                                                                                                                                                                                                                                                                                                                                                                                          | Weight (lbs): 4                                 |                               |
| Fixture Finish: ANT / BLK / BRZ / COR / RSB / WHI         Fixture Material: Stainless Steel         Cable Details: Supplied with one Micro USB power supply cable 1.2m in ength         Jpon Request: Bolt Down         ELECTRICAL         .amp Type: LED         nput Wattage (W): 4.5         Total Output Wattage (W): 4.5         Dimming: Non-Dimmable                                                                                                                                                                                                                                                                                                                                                                                                                                                                                                                                                                                                                                                                                                                                                                                                                                                                                                                                                                                                                                                                                                                                                                                                                                                                                                                                                                                                                                                                                                                                                                                                                                                                                                                                                                                                                                                                                                                                                                            | Screws: No visible screws                       |                               |
| ixture Material: Stainless Steel<br>Cable Details: Supplied with one Micro USB power supply cable 1.2m in<br>ength<br>Jpon Request: Bolt Down<br>ELECTRICAL<br>Camp Type: LED<br>Input Wattage (W): 4.5<br>Total Output Wattage (W): 4.5<br>Dimming: Non-Dimmable                                                                                                                                                                                                                                                                                                                                                                                                                                                                                                                                                                                                                                                                                                                                                                                                                                                                                                                                                                                                                                                                                                                                                                                                                                                                                                                                                                                                                                                                                                                                                                                                                                                                                                                                                                                                                                                                                                                                                                                                                                                                      | Diffuser: Frosted Methacrylate                  |                               |
| Cable Details: Supplied with one Micro USB power supply cable 1.2m in<br>ength<br>Jpon Request: Bolt Down<br>:LECTRICAL<br>.amp Type: LED<br>nput Wattage (W): 4.5<br>Total Output Wattage (W): 4.5<br>Dimming: Non-Dimmable                                                                                                                                                                                                                                                                                                                                                                                                                                                                                                                                                                                                                                                                                                                                                                                                                                                                                                                                                                                                                                                                                                                                                                                                                                                                                                                                                                                                                                                                                                                                                                                                                                                                                                                                                                                                                                                                                                                                                                                                                                                                                                           |                                                 | SB/WHI                        |
| ength Upon Request: Bolt Down                                                                                                                                                                                                          | Fixture Material: Stainless Steel               |                               |
| ELECTRICAL<br>.amp Type: LED<br>nput Wattage (W): 4.5<br>otal Output Wattage (W): 4.5<br>Dimming: Non-Dimmable                                                                                                                                                                                                                                                                                                                                                                                                                                                                                                                                                                                                                                                                                                                                                                                                                                                                                                                                                                                                                                                                                                                                                                                                                                                                                                                                                                                                                                                                                                                                                                                                                                                                                                                                                                                                                                                                                                                                                                                                                                                                                                                                                                                                                         | Cable Details: Supplied with one Micro U length | SB power supply cable 1.2m in |
| amp Type: LED<br>nput Wattage (W): 4.5<br>Total Output Wattage (W): 4.5<br>Dimming: Non-Dimmable                                                                                                                                                                                                                                                                                                                                                                                                                                                                                                                                                                                                                                                                                                                                                                                                                                                                                                                                                                                                                                                                                                                                                                                                                                                                                                                                                                                                                                                                                                                                                                                                                                                                                                                                                                                                                                                                                                                                                                                                                                                                                                                                                                                                                                       | Upon Request: Bolt Down                         |                               |
| nput Wattage (W): 4.5<br>Total Output Wattage (W): 4.5<br>Dimming: Non-Dimmable                                                                                                                                                                                                                                                                                                                                                                                                                                                                                                                                                                                                                                                                                                                                                                                                                                                                                                                                                                                                                                                                                                                                                                                                                                                                                                                                                                                                                                                                                                                                                                                                                                                                                                                                                                                                                                                                                                                                                                                                                                                                                                                                                                                                                                                        | ELECTRICAL                                      |                               |
| otal Output Wattage (W): 4.5<br>Dimming: Non-Dimmable                                                                                                                                                                                                                                                                                                                                                                                                                                                                                                                                                                                                                                                                                                                                                                                                                                                                                                                                                                                                                                                                                                                                                                                                                                                                                                                                                                                                                                                                                                                                                                                                                                                                                                                                                                                                                                                                                                                                                                                                                                                                                                                                                                                                                                                                                  | Lamp Type: LED                                  |                               |
| Dimming: Non-Dimmable                                                                                                                                                                                                                                                                                                                                                                                                                                                                                                                                                                                                                                                                                                                                                                                                                                                                                                                                                                                                                                                                                                                                                                                                                                                                                                                                                                                                                                                                                                                                                                                                                                                                                                                                                                                                                                                                                                                                                                                                                                                                                                                                                                                                                                                                                                                  | Input Wattage (W): 4.5                          |                               |
|                                                                                                                                                                                                                                                                                                                                                                                                                                                                                                                                                                                                                                                                                                                                                                                                                                                                                                                                                                                                                                                                                                                                                                                                                                                                                                                                                                                                                                                                                                                                                                                                                                                                                                                                                                                                                                                                                                                                                                                                                                                                                                                                                                                                                                                                                                                                        | Total Output Wattage (W): 4.5                   |                               |
|                                                                                                                                                                                                                                                                                                                                                                                                                                                                                                                                                                                                                                                                                                                                                                                                                                                                                                                                                                                                                                                                                                                                                                                                                                                                                                                                                                                                                                                                                                                                                                                                                                                                                                                                                                                                                                                                                                                                                                                                                                                                                                                                                                                                                                                                                                                                        | Dimming: Non-Dimmable                           |                               |
| nput voltage (v). 120                                                                                                                                                                                                                                                                                                                                                                                                                                                                                                                                                                                                                                                                                                                                                                                                                                                                                                                                                                                                                                                                                                                                                                                                                                                                                                                                                                                                                                                                                                                                                                                                                                                                                                                                                                                                                                                                                                                                                                                                                                                                                                                                                                                                                                                                                                                  | Input Voltage (V): 120                          |                               |