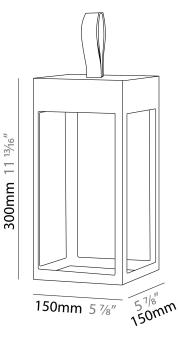

#### GENERAL

| Available       Available         Jivision: Exterior       Available         Available       Available         Available       Available         Available       Available         Available       Available         Available       Available         Available       Available         Subcategory: Battery Operated       PHYSICAL         Shape: Rectangle       Available         Length (mm): 150       Available         Length (im): 5 <sup>7</sup> / <sub>8</sub> Vidth (mm): 150         Vidth (im): 5 <sup>7</sup> / <sub>8</sub> Available         Height (im): 100       Vidth (im): 10 <sup>13</sup> / <sub>16</sub> Light Distribution: Direct       Veight (kg): 1.8         Veight (kg): 1.8       Veight (kg): 1.8         Veight (lbs): 4       Screws: No visible screws         Diffuser: Frosted Methacrylate       Screws: No visible screws         Diffuser: Frosted Methacrylate       Screws: Available         Cable Details: Supplied with one Micro USB power supply cable 1.2m in ength       Jpon Request: Bolt Down         LECTRICAL       Amp Type: LED       Nput Wattage (W): 4.5         Otal Output Wattage (W): 4.5       Screws: Non-Dimmable                                                                                                                                                                                                                                                                                                                                                                                                                                                                                                                                                                                                                                                                                                                                                                                                                                                                                                                                                                                                                                                                                                                                                 | Series: Eterea 2.0                              |                               |
|----------------------------------------------------------------------------------------------------------------------------------------------------------------------------------------------------------------------------------------------------------------------------------------------------------------------------------------------------------------------------------------------------------------------------------------------------------------------------------------------------------------------------------------------------------------------------------------------------------------------------------------------------------------------------------------------------------------------------------------------------------------------------------------------------------------------------------------------------------------------------------------------------------------------------------------------------------------------------------------------------------------------------------------------------------------------------------------------------------------------------------------------------------------------------------------------------------------------------------------------------------------------------------------------------------------------------------------------------------------------------------------------------------------------------------------------------------------------------------------------------------------------------------------------------------------------------------------------------------------------------------------------------------------------------------------------------------------------------------------------------------------------------------------------------------------------------------------------------------------------------------------------------------------------------------------------------------------------------------------------------------------------------------------------------------------------------------------------------------------------------------------------------------------------------------------------------------------------------------------------------------------------------------------------------------------------------------------|-------------------------------------------------|-------------------------------|
| Aounting Type: Portable         Aounting Location: Table         Subcategory: Battery Operated         PHYSICAL         Shape: Rectangle         .ength (mm): 150         .ength (mm): 150         .ength (in): 5 $\frac{7}{8}$ Vidth (mm): 150         Vidth (in): 5 $\frac{7}{8}$ Height (in): 11 $\frac{13}{16}$ .ight Distribution: Direct         Veight (kg): 1.8         Veight (lbs): 4         Screws: No visible screws         Diffuser: Frosted Methacrylate         Fixture Finish: ANT / BLK / BRZ / COR / RSB / WHI         Fixture Material: Stainless Steel         Cable Details: Supplied with one Micro USB power supply cable 1.2m in ength         Jpon Request: Bolt Down         ELECTRICAL         .amp Type: LED         nput Wattage (W): 4.5         Total Output Wattage (W): 4.5         Dimming: Non-Dimmable                                                                                                                                                                                                                                                                                                                                                                                                                                                                                                                                                                                                                                                                                                                                                                                                                                                                                                                                                                                                                                                                                                                                                                                                                                                                                                                                                                                                                                                                                           | Brand: Platek                                   |                               |
| Advanting Location: Table         Subcategory: Battery Operated         Subcategory: Battery Operated         PHYSICAL         Schape: Rectangle         .ength (nm): 150         .ength (in): 5 $\frac{7}{4}$ Vidth (nm): 150         Vidth (in): 5 $\frac{7}{4}$ Height (in): 10         Height (in): 11 $\frac{13}{16}$ .ight Distribution: Direct         Veight (kg): 1.8         Veight (lbs): 4         Screws: No visible screws         Diffuser: Frosted Methacrylate         Fixture Finish: ANT / BLK / BRZ / COR / RSB / WHI         Fixture Material: Stainless Steel         Cable Details: Supplied with one Micro USB power supply cable 1.2m in ength         Jpon Request: Bolt Down         ELECTRICAL         .amp Type: LED         nput Wattage (W): 4.5         Total Output Wattage (W): 4.5         Dimming: Non-Dimmable                                                                                                                                                                                                                                                                                                                                                                                                                                                                                                                                                                                                                                                                                                                                                                                                                                                                                                                                                                                                                                                                                                                                                                                                                                                                                                                                                                                                                                                                                    | Division: Exterior                              |                               |
| Subcategory: Battery Operated<br>PHYSICAL<br>Schape: Rectangle<br>Length (mm): 150<br>Length (in): 5 $\frac{7}{8}$<br>Width (mm): 150<br>Width (in): 5 $\frac{7}{8}$<br>Height (in): 11 $\frac{13}{16}$<br>Light Distribution: Direct<br>Weight (kg): 1.8<br>Weight (lbs): 4<br>Screws: No visible screws<br>Diffuser: Frosted Methacrylate<br>Exture Finish: ANT / BLK / BRZ / COR / RSB / WHI<br>Exture Material: Stainless Steel<br>Cable Details: Supplied with one Micro USB power supply cable 1.2m in<br>ength<br>Jpon Request: Bolt Down<br>ELECTRICAL<br>Lamp Type: LED<br>nput Wattage (W): 4.5<br>Dimming: Non-Dimmable                                                                                                                                                                                                                                                                                                                                                                                                                                                                                                                                                                                                                                                                                                                                                                                                                                                                                                                                                                                                                                                                                                                                                                                                                                                                                                                                                                                                                                                                                                                                                                                                                                                                                                     | Mounting Type: Portable                         |                               |
| Shape: Rectangle         e.ength (mm): 150         .ength (in): 5 $\frac{7}{8}$ Width (mm): 150         Width (in): 5 $\frac{7}{8}$ Height (in): 11 $\frac{13}{16}$ .ight Distribution: Direct         Veight (kg): 1.8         Veight (lbs): 4         Screws: No visible screws         Diffuser: Frosted Methacrylate         ixture Finish: ANT / BLK / BRZ / COR / RSB / WHI         ixture Material: Stainless Steel         Cable Details: Supplied with one Micro USB power supply cable 1.2m in ength         Jpon Request: Bolt Down <b>ELECTRICAL</b> .amp Type: LED         nput Wattage (W): 4.5         Total Output Wattage (W): 4.5         Dimming: Non-Dimmable                                                                                                                                                                                                                                                                                                                                                                                                                                                                                                                                                                                                                                                                                                                                                                                                                                                                                                                                                                                                                                                                                                                                                                                                                                                                                                                                                                                                                                                                                                                                                                                                                                                      | Mounting Location: Table                        |                               |
| shape: Rectangle         .ength (mm): 150         .ength (in): 5 $\frac{7}{8}$ Width (mm): 150         Vidth (in): 5 $\frac{7}{8}$ Height (mm): 300         Height (in): 11 $\frac{13}{16}$ .ight Distribution: Direct         Veight (kg): 1.8         Veight (lbs): 4         Screws: No visible screws         Diffuser: Frosted Methacrylate         Fixture Finish: ANT / BLK / BRZ / COR / RSB / WHI         Fixture Material: Stainless Steel         Cable Details: Supplied with one Micro USB power supply cable 1.2m in ength         Jpon Request: Bolt Down         ELECTRICAL         .amp Type: LED         nput Wattage (W): 4.5         Total Output Wattage (W): 4.5         Dimming: Non-Dimmable                                                                                                                                                                                                                                                                                                                                                                                                                                                                                                                                                                                                                                                                                                                                                                                                                                                                                                                                                                                                                                                                                                                                                                                                                                                                                                                                                                                                                                                                                                                                                                                                                   | Subcategory: Battery Operated                   |                               |
| ength (mm): 150         .ength (in): 5 <sup>7</sup> / <sub>8</sub> Width (mm): 150         Width (in): 5 <sup>7</sup> / <sub>8</sub> Height (mm): 300         Height (in): 11 <sup>13</sup> / <sub>16</sub> .ight Distribution: Direct         Veight (kg): 1.8         Veight (lbs): 4         Screws: No visible screws         Diffuser: Frosted Methacrylate         Fixture Finish: ANT / BLK / BRZ / COR / RSB / WHI         Fixture Material: Stainless Steel         Cable Details: Supplied with one Micro USB power supply cable 1.2m in ength         Jpon Request: Bolt Down         ELECTRICAL         .amp Type: LED         nput Wattage (W): 4.5         Total Output Wattage (W): 4.5         Dimming: Non-Dimmable                                                                                                                                                                                                                                                                                                                                                                                                                                                                                                                                                                                                                                                                                                                                                                                                                                                                                                                                                                                                                                                                                                                                                                                                                                                                                                                                                                                                                                                                                                                                                                                                   | PHYSICAL                                        |                               |
| Length (in): 5 $\frac{7}{6}$ Width (mm): 150         Width (in): 5 $\frac{7}{6}$ Height (mm): 300         Height (in): 11 $\frac{13}{7_{16}}$ Light Distribution: Direct         Veight (kg): 1.8         Veight (lbs): 4         Screws: No visible screws         Diffuser: Frosted Methacrylate         Fixture Finish: ANT / BLK / BRZ / COR / RSB / WHI         Fixture Material: Stainless Steel         Cable Details: Supplied with one Micro USB power supply cable 1.2m in ength         Jpon Request: Bolt Down         ELECTRICAL         .amp Type: LED         nput Wattage (W): 4.5         Total Output Wattage (W): 4.5                                                                                                                                                                                                                                                                                                                                                                                                                                                                                                                                                                                                                                                                                                                                                                                                                                                                                                                                                                                                                                                                                                                                                                                                                                                                                                                                                                                                                                                                                                                                                                                                                                                                                               | Shape: Rectangle                                |                               |
| Vidth (mm): 150         Vidth (in): 5 $\frac{7}{8}$ Height (mm): 300         Height (in): 11 $\frac{13}{16}$ Light Distribution: Direct         Veight (kg): 1.8         Veight (lbs): 4         Screws: No visible screws         Diffuser: Frosted Methacrylate         Fixture Finish: ANT / BLK / BRZ / COR / RSB / WHI         Fixture Material: Stainless Steel         Cable Details: Supplied with one Micro USB power supply cable 1.2m in ength         Jpon Request: Bolt Down <b>ELECTRICAL</b> .amp Type: LED         nput Wattage (W): 4.5         Total Output Wattage (W): 4.5         Dimming: Non-Dimmable                                                                                                                                                                                                                                                                                                                                                                                                                                                                                                                                                                                                                                                                                                                                                                                                                                                                                                                                                                                                                                                                                                                                                                                                                                                                                                                                                                                                                                                                                                                                                                                                                                                                                                           | Length (mm): 150                                |                               |
| Vidth (in): 5 %         Height (mm): 300         Height (in): 11 <sup>13</sup> %         Light Distribution: Direct         Veight (kg): 1.8         Veight (lbs): 4         Screws: No visible screws         Diffuser: Frosted Methacrylate         Fixture Finish: ANT / BLK / BRZ / COR / RSB / WHI         Fixture Material: Stainless Steel         Cable Details: Supplied with one Micro USB power supply cable 1.2m in ength         Jpon Request: Bolt Down         ELECTRICAL         .amp Type: LED         nput Wattage (W): 4.5         Ointlout Wattage (W): 4.5         Dimming: Non-Dimmable                                                                                                                                                                                                                                                                                                                                                                                                                                                                                                                                                                                                                                                                                                                                                                                                                                                                                                                                                                                                                                                                                                                                                                                                                                                                                                                                                                                                                                                                                                                                                                                                                                                                                                                          | Length (in): 5 $\frac{7}{8}$                    |                               |
| Height (mm): 300         Height (in): 11 <sup>13</sup> / <sub>16</sub> .ight Distribution: Direct         Weight (kg): 1.8         Veight (lbs): 4         Screws: No visible screws         Diffuser: Frosted Methacrylate         Fixture Finish: ANT / BLK / BRZ / COR / RSB / WHI         Fixture Material: Stainless Steel         Cable Details: Supplied with one Micro USB power supply cable 1.2m in ength         Jpon Request: Bolt Down         ELECTRICAL         .amp Type: LED         nput Wattage (W): 4.5         Total Output Wattage (W): 4.5         Dimming: Non-Dimmable                                                                                                                                                                                                                                                                                                                                                                                                                                                                                                                                                                                                                                                                                                                                                                                                                                                                                                                                                                                                                                                                                                                                                                                                                                                                                                                                                                                                                                                                                                                                                                                                                                                                                                                                        | Width (mm): 150                                 |                               |
| deight (in): 11 <sup>13</sup> / <sub>16</sub> .ight Distribution: Direct         Veight (kg): 1.8         Veight (lbs): 4         Screws: No visible screws         Diffuser: Frosted Methacrylate         rixture Finish: ANT / BLK / BRZ / COR / RSB / WHI         rixture Material: Stainless Steel         Cable Details: Supplied with one Micro USB power supply cable 1.2m in ength         Jpon Request: Bolt Down <b>ELECTRICAL</b> .amp Type: LED         nput Wattage (W): 4.5         Total Output Wattage (W): 4.5         Dimming: Non-Dimmable                                                                                                                                                                                                                                                                                                                                                                                                                                                                                                                                                                                                                                                                                                                                                                                                                                                                                                                                                                                                                                                                                                                                                                                                                                                                                                                                                                                                                                                                                                                                                                                                                                                                                                                                                                          | Width (in): 5 $\frac{7}{8}$                     |                               |
| ight Distribution: Direct<br>Veight (kg): 1.8<br>Veight (lbs): 4<br>Screws: No visible screws<br>Diffuser: Frosted Methacrylate<br>Sixture Finish: ANT / BLK / BRZ / COR / RSB / WHI<br>Sixture Material: Stainless Steel<br>Cable Details: Supplied with one Micro USB power supply cable 1.2m in<br>ength<br>Jpon Request: Bolt Down<br>StECTRICAL<br>.amp Type: LED<br>nput Wattage (W): 4.5<br>Total Output Wattage (W): 4.5<br>Dimming: Non-Dimmable                                                                                                                                                                                                                                                                                                                                                                                                                                                                                                                                                                                                                                                                                                                                                                                                                                                                                                                                                                                                                                                                                                                                                                                                                                                                                                                                                                                                                                                                                                                                                                                                                                                                                                                                                                                                                                                                              | Height (mm): 300                                |                               |
| Veight (kg): 1.8<br>Veight (lbs): 4<br>Screws: No visible screws<br>Diffuser: Frosted Methacrylate<br>Sixture Finish: ANT / BLK / BRZ / COR / RSB / WHI<br>Sixture Material: Stainless Steel<br>Cable Details: Supplied with one Micro USB power supply cable 1.2m in<br>ength<br>Jpon Request: Bolt Down<br>Steersteersteersteersteersteersteersteer                                                                                                                                                                                                                                                                                                                                                                                                                                                                                                                                                                                                                                                                                                                                                                                                                                                                                                                                                                                                                                                                                                                                                                                                                                                                                                                                                                                                                                                                                                                                                                                                                                                                                                                                                                                                                                                                                                                                                                                  | Height (in): 11 <sup>13</sup> / <sub>16</sub>   |                               |
| Veight (lbs): 4<br>Veight (lbs): 4<br>Screws: No visible screws<br>Diffuser: Frosted Methacrylate<br>Sixture Finish: ANT / BLK / BRZ / COR / RSB / WHI<br>Sixture Material: Stainless Steel<br>Cable Details: Supplied with one Micro USB power supply cable 1.2m in<br>ength<br>Jpon Request: Bolt Down<br>SELECTRICAL<br>amp Type: LED<br>nput Wattage (W): 4.5<br>Total Output Wattage (W): 4.5<br>Dimming: Non-Dimmable                                                                                                                                                                                                                                                                                                                                                                                                                                                                                                                                                                                                                                                                                                                                                                                                                                                                                                                                                                                                                                                                                                                                                                                                                                                                                                                                                                                                                                                                                                                                                                                                                                                                                                                                                                                                                                                                                                            | Light Distribution: Direct                      |                               |
| Screws: No visible screws<br>Diffuser: Frosted Methacrylate<br>Screws: No visible screws<br>Screws: No visible screws<br>Sture Finish: ANT / BLK / BRZ / COR / RSB / WHI<br>Sixture Material: Stainless Steel<br>Cable Details: Supplied with one Micro USB power supply cable 1.2m in<br>ength<br>Jpon Request: Bolt Down<br>Screws: Bolt Down | Weight (kg): 1.8                                |                               |
| biffuser: Frosted Methacrylate<br>ixture Finish: ANT / BLK / BRZ / COR / RSB / WHI<br>ixture Material: Stainless Steel<br>Cable Details: Supplied with one Micro USB power supply cable 1.2m in<br>ength<br>Jpon Request: Bolt Down<br><b>ELECTRICAL</b><br>.amp Type: LED<br>nput Wattage (W): 4.5<br>Total Output Wattage (W): 4.5<br>Dimming: Non-Dimmable                                                                                                                                                                                                                                                                                                                                                                                                                                                                                                                                                                                                                                                                                                                                                                                                                                                                                                                                                                                                                                                                                                                                                                                                                                                                                                                                                                                                                                                                                                                                                                                                                                                                                                                                                                                                                                                                                                                                                                          | Weight (lbs): 4                                 |                               |
| Fixture Finish: ANT / BLK / BRZ / COR / RSB / WHI         Fixture Material: Stainless Steel         Cable Details: Supplied with one Micro USB power supply cable 1.2m in ength         Jpon Request: Bolt Down         ELECTRICAL         .amp Type: LED         nput Wattage (W): 4.5         Total Output Wattage (W): 4.5         Dimming: Non-Dimmable                                                                                                                                                                                                                                                                                                                                                                                                                                                                                                                                                                                                                                                                                                                                                                                                                                                                                                                                                                                                                                                                                                                                                                                                                                                                                                                                                                                                                                                                                                                                                                                                                                                                                                                                                                                                                                                                                                                                                                            | Screws: No visible screws                       |                               |
| ixture Material: Stainless Steel<br>Cable Details: Supplied with one Micro USB power supply cable 1.2m in<br>ength<br>Jpon Request: Bolt Down<br>ELECTRICAL<br>Camp Type: LED<br>Input Wattage (W): 4.5<br>Total Output Wattage (W): 4.5<br>Dimming: Non-Dimmable                                                                                                                                                                                                                                                                                                                                                                                                                                                                                                                                                                                                                                                                                                                                                                                                                                                                                                                                                                                                                                                                                                                                                                                                                                                                                                                                                                                                                                                                                                                                                                                                                                                                                                                                                                                                                                                                                                                                                                                                                                                                      | Diffuser: Frosted Methacrylate                  |                               |
| Cable Details: Supplied with one Micro USB power supply cable 1.2m in<br>ength<br>Jpon Request: Bolt Down<br>:LECTRICAL<br>.amp Type: LED<br>nput Wattage (W): 4.5<br>Total Output Wattage (W): 4.5<br>Dimming: Non-Dimmable                                                                                                                                                                                                                                                                                                                                                                                                                                                                                                                                                                                                                                                                                                                                                                                                                                                                                                                                                                                                                                                                                                                                                                                                                                                                                                                                                                                                                                                                                                                                                                                                                                                                                                                                                                                                                                                                                                                                                                                                                                                                                                           |                                                 | SB/WHI                        |
| ength Upon Request: Bolt Down                                                                                                                                                                                                          | Fixture Material: Stainless Steel               |                               |
| ELECTRICAL<br>.amp Type: LED<br>nput Wattage (W): 4.5<br>otal Output Wattage (W): 4.5<br>Dimming: Non-Dimmable                                                                                                                                                                                                                                                                                                                                                                                                                                                                                                                                                                                                                                                                                                                                                                                                                                                                                                                                                                                                                                                                                                                                                                                                                                                                                                                                                                                                                                                                                                                                                                                                                                                                                                                                                                                                                                                                                                                                                                                                                                                                                                                                                                                                                         | Cable Details: Supplied with one Micro U length | SB power supply cable 1.2m in |
| amp Type: LED<br>nput Wattage (W): 4.5<br>Total Output Wattage (W): 4.5<br>Dimming: Non-Dimmable                                                                                                                                                                                                                                                                                                                                                                                                                                                                                                                                                                                                                                                                                                                                                                                                                                                                                                                                                                                                                                                                                                                                                                                                                                                                                                                                                                                                                                                                                                                                                                                                                                                                                                                                                                                                                                                                                                                                                                                                                                                                                                                                                                                                                                       | Upon Request: Bolt Down                         |                               |
| nput Wattage (W): 4.5<br>Total Output Wattage (W): 4.5<br>Dimming: Non-Dimmable                                                                                                                                                                                                                                                                                                                                                                                                                                                                                                                                                                                                                                                                                                                                                                                                                                                                                                                                                                                                                                                                                                                                                                                                                                                                                                                                                                                                                                                                                                                                                                                                                                                                                                                                                                                                                                                                                                                                                                                                                                                                                                                                                                                                                                                        | ELECTRICAL                                      |                               |
| otal Output Wattage (W): 4.5<br>Dimming: Non-Dimmable                                                                                                                                                                                                                                                                                                                                                                                                                                                                                                                                                                                                                                                                                                                                                                                                                                                                                                                                                                                                                                                                                                                                                                                                                                                                                                                                                                                                                                                                                                                                                                                                                                                                                                                                                                                                                                                                                                                                                                                                                                                                                                                                                                                                                                                                                  | Lamp Type: LED                                  |                               |
| Dimming: Non-Dimmable                                                                                                                                                                                                                                                                                                                                                                                                                                                                                                                                                                                                                                                                                                                                                                                                                                                                                                                                                                                                                                                                                                                                                                                                                                                                                                                                                                                                                                                                                                                                                                                                                                                                                                                                                                                                                                                                                                                                                                                                                                                                                                                                                                                                                                                                                                                  | Input Wattage (W): 4.5                          |                               |
|                                                                                                                                                                                                                                                                                                                                                                                                                                                                                                                                                                                                                                                                                                                                                                                                                                                                                                                                                                                                                                                                                                                                                                                                                                                                                                                                                                                                                                                                                                                                                                                                                                                                                                                                                                                                                                                                                                                                                                                                                                                                                                                                                                                                                                                                                                                                        | Total Output Wattage (W): 4.5                   |                               |
|                                                                                                                                                                                                                                                                                                                                                                                                                                                                                                                                                                                                                                                                                                                                                                                                                                                                                                                                                                                                                                                                                                                                                                                                                                                                                                                                                                                                                                                                                                                                                                                                                                                                                                                                                                                                                                                                                                                                                                                                                                                                                                                                                                                                                                                                                                                                        | Dimming: Non-Dimmable                           |                               |
| nput voltage (v). 120                                                                                                                                                                                                                                                                                                                                                                                                                                                                                                                                                                                                                                                                                                                                                                                                                                                                                                                                                                                                                                                                                                                                                                                                                                                                                                                                                                                                                                                                                                                                                                                                                                                                                                                                                                                                                                                                                                                                                                                                                                                                                                                                                                                                                                                                                                                  | Input Voltage (V): 120                          |                               |

#### GENERAL

| Series: Eterea 2.0                         |                                                      |
|--------------------------------------------|------------------------------------------------------|
| Brand: Platek                              |                                                      |
| Division: Exterior                         |                                                      |
| Mounting Type: P                           | ortable                                              |
| Mounting Locatio                           | n: Table                                             |
| Subcategory: Batt                          | ery Operated                                         |
| PHYSICAL                                   |                                                      |
| Shape: Rectangle                           |                                                      |
| Length (mm): 216                           |                                                      |
| Length (in): 8 <sup>1</sup> / <sub>2</sub> |                                                      |
| Width (mm): 216                            |                                                      |
| Width (in): 8 $\frac{1}{2}$                |                                                      |
| Height (mm): 455                           |                                                      |
| Height (in): 17 $^{15}\!\!/_{16}$          |                                                      |
| Light Distribution                         | : Direct                                             |
| Weight (kg): 2.80                          |                                                      |
| Weight (lbs): 6.17                         |                                                      |
| Screws: No visible                         | screws                                               |
| Diffuser: Frosted N                        |                                                      |
|                                            | T / BLK / BRZ / COR / RSB / WHI                      |
| Fixture Material: S                        |                                                      |
| Cable Details: Sup<br>length               | pplied with one Micro USB power supply cable 1.2m in |
| Upon Request: Bo                           | lt Down                                              |
| ELECTRICAL                                 |                                                      |
| Lamp Type: LED                             |                                                      |
| Input Wattage (W)                          | : 4.5                                                |
| Total Output Wat                           | age (W): 4.5                                         |
| Dimming: Non-Dir                           | nmable                                               |
| Input Voltage (V):                         | 120                                                  |
|                                            |                                                      |