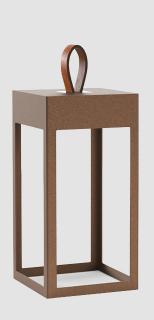

## **ETEREA 2.0 PORTABLE**

#### GENERAL

| Available       Available         Jivision: Exterior       Available         Available       Available         Available       Available         Available       Available         Available       Available         Available       Available         Available       Available         Subcategory: Battery Operated       PHYSICAL         Shape: Rectangle       Available         Length (mm): 150       Available         Length (im): 5 <sup>7</sup> / <sub>8</sub> Vidth (mm): 150         Vidth (im): 5 <sup>7</sup> / <sub>8</sub> Available         Height (im): 100       Vidth (im): 10 <sup>13</sup> / <sub>16</sub> Light Distribution: Direct       Veight (kg): 1.8         Veight (kg): 1.8       Veight (kg): 1.8         Veight (lbs): 4       Screws: No visible screws         Diffuser: Frosted Methacrylate       Screws: No visible screws         Diffuser: Frosted Methacrylate       Screws: Available         Cable Details: Supplied with one Micro USB power supply cable 1.2m in ength       Jpon Request: Bolt Down         LECTRICAL       Amp Type: LED       Nput Wattage (W): 4.5         Otal Output Wattage (W): 4.5       Screws: Non-Dimmable                                                                                                                                                                                                                                                                                                                                                                                                                                                                                                                                                                                                                                                                                                                                                                                                                                                                                                                                                                                                                                                                                                                                                 | Series: Eterea 2.0                              |                               |
|----------------------------------------------------------------------------------------------------------------------------------------------------------------------------------------------------------------------------------------------------------------------------------------------------------------------------------------------------------------------------------------------------------------------------------------------------------------------------------------------------------------------------------------------------------------------------------------------------------------------------------------------------------------------------------------------------------------------------------------------------------------------------------------------------------------------------------------------------------------------------------------------------------------------------------------------------------------------------------------------------------------------------------------------------------------------------------------------------------------------------------------------------------------------------------------------------------------------------------------------------------------------------------------------------------------------------------------------------------------------------------------------------------------------------------------------------------------------------------------------------------------------------------------------------------------------------------------------------------------------------------------------------------------------------------------------------------------------------------------------------------------------------------------------------------------------------------------------------------------------------------------------------------------------------------------------------------------------------------------------------------------------------------------------------------------------------------------------------------------------------------------------------------------------------------------------------------------------------------------------------------------------------------------------------------------------------------------|-------------------------------------------------|-------------------------------|
| Aounting Type: Portable         Aounting Location: Table         Subcategory: Battery Operated         PHYSICAL         Shape: Rectangle         .ength (mm): 150         .ength (mm): 150         .ength (in): 5 $\frac{7}{8}$ Vidth (mm): 150         Vidth (in): 5 $\frac{7}{8}$ Height (in): 11 $\frac{13}{16}$ .ight Distribution: Direct         Veight (kg): 1.8         Veight (lbs): 4         Screws: No visible screws         Diffuser: Frosted Methacrylate         Fixture Finish: ANT / BLK / BRZ / COR / RSB / WHI         Fixture Material: Stainless Steel         Cable Details: Supplied with one Micro USB power supply cable 1.2m in ength         Jpon Request: Bolt Down         ELECTRICAL         .amp Type: LED         nput Wattage (W): 4.5         Total Output Wattage (W): 4.5         Dimming: Non-Dimmable                                                                                                                                                                                                                                                                                                                                                                                                                                                                                                                                                                                                                                                                                                                                                                                                                                                                                                                                                                                                                                                                                                                                                                                                                                                                                                                                                                                                                                                                                           | Brand: Platek                                   |                               |
| Advanting Location: Table         Subcategory: Battery Operated         Subcategory: Battery Operated         PHYSICAL         Schape: Rectangle         .ength (nm): 150         .ength (in): 5 $\frac{7}{4}$ Vidth (nm): 150         Vidth (in): 5 $\frac{7}{4}$ Height (in): 10         Height (in): 11 $\frac{13}{16}$ .ight Distribution: Direct         Veight (kg): 1.8         Veight (lbs): 4         Screws: No visible screws         Diffuser: Frosted Methacrylate         Fixture Finish: ANT / BLK / BRZ / COR / RSB / WHI         Fixture Material: Stainless Steel         Cable Details: Supplied with one Micro USB power supply cable 1.2m in ength         Jpon Request: Bolt Down         ELECTRICAL         .amp Type: LED         nput Wattage (W): 4.5         Total Output Wattage (W): 4.5         Dimming: Non-Dimmable                                                                                                                                                                                                                                                                                                                                                                                                                                                                                                                                                                                                                                                                                                                                                                                                                                                                                                                                                                                                                                                                                                                                                                                                                                                                                                                                                                                                                                                                                    | Division: Exterior                              |                               |
| Subcategory: Battery Operated<br>PHYSICAL<br>Schape: Rectangle<br>Length (mm): 150<br>Length (in): 5 $\frac{7}{8}$<br>Width (mm): 150<br>Width (in): 5 $\frac{7}{8}$<br>Height (in): 11 $\frac{13}{16}$<br>Light Distribution: Direct<br>Weight (kg): 1.8<br>Weight (lbs): 4<br>Screws: No visible screws<br>Diffuser: Frosted Methacrylate<br>Exture Finish: ANT / BLK / BRZ / COR / RSB / WHI<br>Exture Material: Stainless Steel<br>Cable Details: Supplied with one Micro USB power supply cable 1.2m in<br>ength<br>Jpon Request: Bolt Down<br>ELECTRICAL<br>Lamp Type: LED<br>nput Wattage (W): 4.5<br>Dimming: Non-Dimmable                                                                                                                                                                                                                                                                                                                                                                                                                                                                                                                                                                                                                                                                                                                                                                                                                                                                                                                                                                                                                                                                                                                                                                                                                                                                                                                                                                                                                                                                                                                                                                                                                                                                                                     | Mounting Type: Portable                         |                               |
| Shape: Rectangle         e.ength (mm): 150         .ength (in): 5 $\frac{7}{8}$ Width (mm): 150         Width (in): 5 $\frac{7}{8}$ Height (in): 11 $\frac{13}{16}$ .ight Distribution: Direct         Veight (kg): 1.8         Veight (lbs): 4         Screws: No visible screws         Diffuser: Frosted Methacrylate         ixture Finish: ANT / BLK / BRZ / COR / RSB / WHI         ixture Material: Stainless Steel         Cable Details: Supplied with one Micro USB power supply cable 1.2m in ength         Jpon Request: Bolt Down <b>ELECTRICAL</b> .amp Type: LED         nput Wattage (W): 4.5         Total Output Wattage (W): 4.5         Dimming: Non-Dimmable                                                                                                                                                                                                                                                                                                                                                                                                                                                                                                                                                                                                                                                                                                                                                                                                                                                                                                                                                                                                                                                                                                                                                                                                                                                                                                                                                                                                                                                                                                                                                                                                                                                      | Mounting Location: Table                        |                               |
| shape: Rectangle         .ength (mm): 150         .ength (in): 5 $\frac{7}{8}$ Width (mm): 150         Vidth (in): 5 $\frac{7}{8}$ Height (mm): 300         Height (in): 11 $\frac{13}{16}$ .ight Distribution: Direct         Veight (kg): 1.8         Veight (lbs): 4         Screws: No visible screws         Diffuser: Frosted Methacrylate         Fixture Finish: ANT / BLK / BRZ / COR / RSB / WHI         Fixture Material: Stainless Steel         Cable Details: Supplied with one Micro USB power supply cable 1.2m in ength         Jpon Request: Bolt Down         ELECTRICAL         .amp Type: LED         nput Wattage (W): 4.5         Total Output Wattage (W): 4.5         Dimming: Non-Dimmable                                                                                                                                                                                                                                                                                                                                                                                                                                                                                                                                                                                                                                                                                                                                                                                                                                                                                                                                                                                                                                                                                                                                                                                                                                                                                                                                                                                                                                                                                                                                                                                                                   | Subcategory: Battery Operated                   |                               |
| ength (mm): 150         .ength (in): 5 <sup>7</sup> / <sub>8</sub> Width (mm): 150         Width (in): 5 <sup>7</sup> / <sub>8</sub> Height (mm): 300         Height (in): 11 <sup>13</sup> / <sub>16</sub> .ight Distribution: Direct         Veight (kg): 1.8         Veight (lbs): 4         Screws: No visible screws         Diffuser: Frosted Methacrylate         Fixture Finish: ANT / BLK / BRZ / COR / RSB / WHI         Fixture Material: Stainless Steel         Cable Details: Supplied with one Micro USB power supply cable 1.2m in ength         Jpon Request: Bolt Down         ELECTRICAL         .amp Type: LED         nput Wattage (W): 4.5         Total Output Wattage (W): 4.5         Dimming: Non-Dimmable                                                                                                                                                                                                                                                                                                                                                                                                                                                                                                                                                                                                                                                                                                                                                                                                                                                                                                                                                                                                                                                                                                                                                                                                                                                                                                                                                                                                                                                                                                                                                                                                   | PHYSICAL                                        |                               |
| Length (in): 5 $\frac{7}{6}$ Width (mm): 150         Width (in): 5 $\frac{7}{6}$ Height (mm): 300         Height (in): 11 $\frac{13}{7_{16}}$ Light Distribution: Direct         Veight (kg): 1.8         Veight (lbs): 4         Screws: No visible screws         Diffuser: Frosted Methacrylate         Fixture Finish: ANT / BLK / BRZ / COR / RSB / WHI         Fixture Material: Stainless Steel         Cable Details: Supplied with one Micro USB power supply cable 1.2m in ength         Jpon Request: Bolt Down         ELECTRICAL         .amp Type: LED         nput Wattage (W): 4.5         Total Output Wattage (W): 4.5                                                                                                                                                                                                                                                                                                                                                                                                                                                                                                                                                                                                                                                                                                                                                                                                                                                                                                                                                                                                                                                                                                                                                                                                                                                                                                                                                                                                                                                                                                                                                                                                                                                                                               | Shape: Rectangle                                |                               |
| Vidth (mm): 150         Vidth (in): 5 $\frac{7}{8}$ Height (mm): 300         Height (in): 11 $\frac{13}{16}$ Light Distribution: Direct         Veight (kg): 1.8         Veight (lbs): 4         Screws: No visible screws         Diffuser: Frosted Methacrylate         Fixture Finish: ANT / BLK / BRZ / COR / RSB / WHI         Fixture Material: Stainless Steel         Cable Details: Supplied with one Micro USB power supply cable 1.2m in ength         Jpon Request: Bolt Down <b>ELECTRICAL</b> .amp Type: LED         nput Wattage (W): 4.5         Total Output Wattage (W): 4.5         Dimming: Non-Dimmable                                                                                                                                                                                                                                                                                                                                                                                                                                                                                                                                                                                                                                                                                                                                                                                                                                                                                                                                                                                                                                                                                                                                                                                                                                                                                                                                                                                                                                                                                                                                                                                                                                                                                                           | Length (mm): 150                                |                               |
| Vidth (in): 5 %         Height (mm): 300         Height (in): 11 <sup>13</sup> %         Light Distribution: Direct         Veight (kg): 1.8         Veight (lbs): 4         Screws: No visible screws         Diffuser: Frosted Methacrylate         Fixture Finish: ANT / BLK / BRZ / COR / RSB / WHI         Fixture Material: Stainless Steel         Cable Details: Supplied with one Micro USB power supply cable 1.2m in ength         Jpon Request: Bolt Down         ELECTRICAL         .amp Type: LED         nput Wattage (W): 4.5         Ointlout Wattage (W): 4.5         Dimming: Non-Dimmable                                                                                                                                                                                                                                                                                                                                                                                                                                                                                                                                                                                                                                                                                                                                                                                                                                                                                                                                                                                                                                                                                                                                                                                                                                                                                                                                                                                                                                                                                                                                                                                                                                                                                                                          | Length (in): 5 $\frac{7}{8}$                    |                               |
| Height (mm): 300         Height (in): 11 <sup>13</sup> / <sub>16</sub> .ight Distribution: Direct         Weight (kg): 1.8         Veight (lbs): 4         Screws: No visible screws         Diffuser: Frosted Methacrylate         Fixture Finish: ANT / BLK / BRZ / COR / RSB / WHI         Fixture Material: Stainless Steel         Cable Details: Supplied with one Micro USB power supply cable 1.2m in ength         Jpon Request: Bolt Down         ELECTRICAL         .amp Type: LED         nput Wattage (W): 4.5         Total Output Wattage (W): 4.5         Dimming: Non-Dimmable                                                                                                                                                                                                                                                                                                                                                                                                                                                                                                                                                                                                                                                                                                                                                                                                                                                                                                                                                                                                                                                                                                                                                                                                                                                                                                                                                                                                                                                                                                                                                                                                                                                                                                                                        | Width (mm): 150                                 |                               |
| deight (in): 11 <sup>13</sup> / <sub>16</sub> .ight Distribution: Direct         Veight (kg): 1.8         Veight (lbs): 4         Screws: No visible screws         Diffuser: Frosted Methacrylate         rixture Finish: ANT / BLK / BRZ / COR / RSB / WHI         rixture Material: Stainless Steel         Cable Details: Supplied with one Micro USB power supply cable 1.2m in ength         Jpon Request: Bolt Down <b>ELECTRICAL</b> .amp Type: LED         nput Wattage (W): 4.5         Total Output Wattage (W): 4.5         Dimming: Non-Dimmable                                                                                                                                                                                                                                                                                                                                                                                                                                                                                                                                                                                                                                                                                                                                                                                                                                                                                                                                                                                                                                                                                                                                                                                                                                                                                                                                                                                                                                                                                                                                                                                                                                                                                                                                                                          | Width (in): 5 $\frac{7}{8}$                     |                               |
| ight Distribution: Direct<br>Veight (kg): 1.8<br>Veight (lbs): 4<br>Screws: No visible screws<br>Diffuser: Frosted Methacrylate<br>Sixture Finish: ANT / BLK / BRZ / COR / RSB / WHI<br>Sixture Material: Stainless Steel<br>Cable Details: Supplied with one Micro USB power supply cable 1.2m in<br>ength<br>Jpon Request: Bolt Down<br>StECTRICAL<br>.amp Type: LED<br>nput Wattage (W): 4.5<br>Total Output Wattage (W): 4.5<br>Dimming: Non-Dimmable                                                                                                                                                                                                                                                                                                                                                                                                                                                                                                                                                                                                                                                                                                                                                                                                                                                                                                                                                                                                                                                                                                                                                                                                                                                                                                                                                                                                                                                                                                                                                                                                                                                                                                                                                                                                                                                                              | Height (mm): 300                                |                               |
| Veight (kg): 1.8<br>Veight (lbs): 4<br>Screws: No visible screws<br>Diffuser: Frosted Methacrylate<br>Sixture Finish: ANT / BLK / BRZ / COR / RSB / WHI<br>Sixture Material: Stainless Steel<br>Cable Details: Supplied with one Micro USB power supply cable 1.2m in<br>ength<br>Jpon Request: Bolt Down<br>Steersteersteersteersteersteersteersteer                                                                                                                                                                                                                                                                                                                                                                                                                                                                                                                                                                                                                                                                                                                                                                                                                                                                                                                                                                                                                                                                                                                                                                                                                                                                                                                                                                                                                                                                                                                                                                                                                                                                                                                                                                                                                                                                                                                                                                                  | Height (in): 11 <sup>13</sup> / <sub>16</sub>   |                               |
| Veight (lbs): 4<br>Veight (lbs): 4<br>Screws: No visible screws<br>Diffuser: Frosted Methacrylate<br>Sixture Finish: ANT / BLK / BRZ / COR / RSB / WHI<br>Sixture Material: Stainless Steel<br>Cable Details: Supplied with one Micro USB power supply cable 1.2m in<br>ength<br>Jpon Request: Bolt Down<br>SELECTRICAL<br>amp Type: LED<br>nput Wattage (W): 4.5<br>Total Output Wattage (W): 4.5<br>Dimming: Non-Dimmable                                                                                                                                                                                                                                                                                                                                                                                                                                                                                                                                                                                                                                                                                                                                                                                                                                                                                                                                                                                                                                                                                                                                                                                                                                                                                                                                                                                                                                                                                                                                                                                                                                                                                                                                                                                                                                                                                                            | Light Distribution: Direct                      |                               |
| Screws: No visible screws<br>Diffuser: Frosted Methacrylate<br>Screws: No visible screws<br>Screws: No visible screws<br>Sture Finish: ANT / BLK / BRZ / COR / RSB / WHI<br>Sixture Material: Stainless Steel<br>Cable Details: Supplied with one Micro USB power supply cable 1.2m in<br>ength<br>Jpon Request: Bolt Down<br>Screws: Bolt Down | Weight (kg): 1.8                                |                               |
| biffuser: Frosted Methacrylate<br>ixture Finish: ANT / BLK / BRZ / COR / RSB / WHI<br>ixture Material: Stainless Steel<br>Cable Details: Supplied with one Micro USB power supply cable 1.2m in<br>ength<br>Jpon Request: Bolt Down<br><b>ELECTRICAL</b><br>.amp Type: LED<br>nput Wattage (W): 4.5<br>Total Output Wattage (W): 4.5<br>Dimming: Non-Dimmable                                                                                                                                                                                                                                                                                                                                                                                                                                                                                                                                                                                                                                                                                                                                                                                                                                                                                                                                                                                                                                                                                                                                                                                                                                                                                                                                                                                                                                                                                                                                                                                                                                                                                                                                                                                                                                                                                                                                                                          | Weight (lbs): 4                                 |                               |
| Fixture Finish: ANT / BLK / BRZ / COR / RSB / WHI         Fixture Material: Stainless Steel         Cable Details: Supplied with one Micro USB power supply cable 1.2m in ength         Jpon Request: Bolt Down         ELECTRICAL         .amp Type: LED         nput Wattage (W): 4.5         Total Output Wattage (W): 4.5         Dimming: Non-Dimmable                                                                                                                                                                                                                                                                                                                                                                                                                                                                                                                                                                                                                                                                                                                                                                                                                                                                                                                                                                                                                                                                                                                                                                                                                                                                                                                                                                                                                                                                                                                                                                                                                                                                                                                                                                                                                                                                                                                                                                            | Screws: No visible screws                       |                               |
| ixture Material: Stainless Steel<br>Cable Details: Supplied with one Micro USB power supply cable 1.2m in<br>ength<br>Jpon Request: Bolt Down<br>ELECTRICAL<br>Camp Type: LED<br>Input Wattage (W): 4.5<br>Total Output Wattage (W): 4.5<br>Dimming: Non-Dimmable                                                                                                                                                                                                                                                                                                                                                                                                                                                                                                                                                                                                                                                                                                                                                                                                                                                                                                                                                                                                                                                                                                                                                                                                                                                                                                                                                                                                                                                                                                                                                                                                                                                                                                                                                                                                                                                                                                                                                                                                                                                                      | Diffuser: Frosted Methacrylate                  |                               |
| Cable Details: Supplied with one Micro USB power supply cable 1.2m in<br>ength<br>Jpon Request: Bolt Down<br>:LECTRICAL<br>.amp Type: LED<br>nput Wattage (W): 4.5<br>Total Output Wattage (W): 4.5<br>Dimming: Non-Dimmable                                                                                                                                                                                                                                                                                                                                                                                                                                                                                                                                                                                                                                                                                                                                                                                                                                                                                                                                                                                                                                                                                                                                                                                                                                                                                                                                                                                                                                                                                                                                                                                                                                                                                                                                                                                                                                                                                                                                                                                                                                                                                                           |                                                 | SB/WHI                        |
| ength Upon Request: Bolt Down                                                                                                                                                                                                          | Fixture Material: Stainless Steel               |                               |
| ELECTRICAL<br>.amp Type: LED<br>nput Wattage (W): 4.5<br>otal Output Wattage (W): 4.5<br>Dimming: Non-Dimmable                                                                                                                                                                                                                                                                                                                                                                                                                                                                                                                                                                                                                                                                                                                                                                                                                                                                                                                                                                                                                                                                                                                                                                                                                                                                                                                                                                                                                                                                                                                                                                                                                                                                                                                                                                                                                                                                                                                                                                                                                                                                                                                                                                                                                         | Cable Details: Supplied with one Micro U length | SB power supply cable 1.2m in |
| amp Type: LED<br>nput Wattage (W): 4.5<br>Total Output Wattage (W): 4.5<br>Dimming: Non-Dimmable                                                                                                                                                                                                                                                                                                                                                                                                                                                                                                                                                                                                                                                                                                                                                                                                                                                                                                                                                                                                                                                                                                                                                                                                                                                                                                                                                                                                                                                                                                                                                                                                                                                                                                                                                                                                                                                                                                                                                                                                                                                                                                                                                                                                                                       | Upon Request: Bolt Down                         |                               |
| nput Wattage (W): 4.5<br>Total Output Wattage (W): 4.5<br>Dimming: Non-Dimmable                                                                                                                                                                                                                                                                                                                                                                                                                                                                                                                                                                                                                                                                                                                                                                                                                                                                                                                                                                                                                                                                                                                                                                                                                                                                                                                                                                                                                                                                                                                                                                                                                                                                                                                                                                                                                                                                                                                                                                                                                                                                                                                                                                                                                                                        | ELECTRICAL                                      |                               |
| otal Output Wattage (W): 4.5<br>Dimming: Non-Dimmable                                                                                                                                                                                                                                                                                                                                                                                                                                                                                                                                                                                                                                                                                                                                                                                                                                                                                                                                                                                                                                                                                                                                                                                                                                                                                                                                                                                                                                                                                                                                                                                                                                                                                                                                                                                                                                                                                                                                                                                                                                                                                                                                                                                                                                                                                  | Lamp Type: LED                                  |                               |
| Dimming: Non-Dimmable                                                                                                                                                                                                                                                                                                                                                                                                                                                                                                                                                                                                                                                                                                                                                                                                                                                                                                                                                                                                                                                                                                                                                                                                                                                                                                                                                                                                                                                                                                                                                                                                                                                                                                                                                                                                                                                                                                                                                                                                                                                                                                                                                                                                                                                                                                                  | Input Wattage (W): 4.5                          |                               |
|                                                                                                                                                                                                                                                                                                                                                                                                                                                                                                                                                                                                                                                                                                                                                                                                                                                                                                                                                                                                                                                                                                                                                                                                                                                                                                                                                                                                                                                                                                                                                                                                                                                                                                                                                                                                                                                                                                                                                                                                                                                                                                                                                                                                                                                                                                                                        | Total Output Wattage (W): 4.5                   |                               |
|                                                                                                                                                                                                                                                                                                                                                                                                                                                                                                                                                                                                                                                                                                                                                                                                                                                                                                                                                                                                                                                                                                                                                                                                                                                                                                                                                                                                                                                                                                                                                                                                                                                                                                                                                                                                                                                                                                                                                                                                                                                                                                                                                                                                                                                                                                                                        | Dimming: Non-Dimmable                           |                               |
| nput voltage (v). 120                                                                                                                                                                                                                                                                                                                                                                                                                                                                                                                                                                                                                                                                                                                                                                                                                                                                                                                                                                                                                                                                                                                                                                                                                                                                                                                                                                                                                                                                                                                                                                                                                                                                                                                                                                                                                                                                                                                                                                                                                                                                                                                                                                                                                                                                                                                  | Input Voltage (V): 120                          |                               |